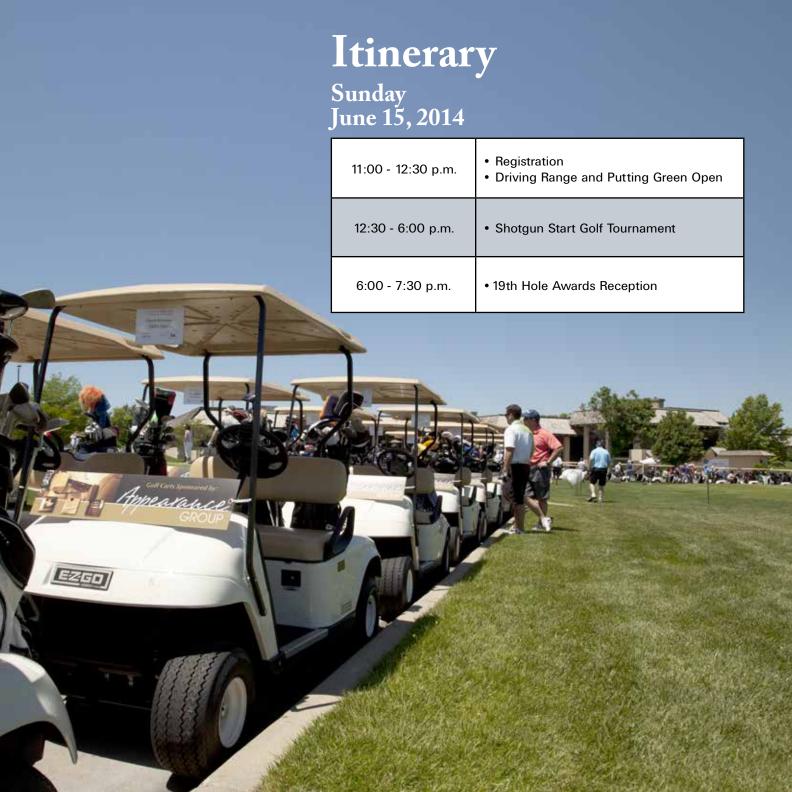

Armed with a new Nike golf shirt and cap and a box lunch, you will be ready for a fun day on the course. Tournament play will begin promptly on June 15th at 12:30 p.m. with a shotgun start in scramble format.