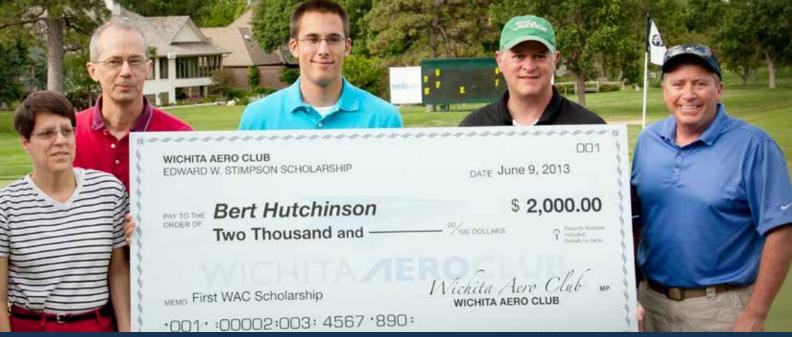

Additionally, the 2014 recipient of the Wichita Aero Club's Edward W. Stimpson scholarship will be presented.

Proceeds from yearly Trophy Gala and Golf Classic events have allowed the Wichita Aero Club to establish a scholarship fund. Currently, the Wichita Aero Club and Wichita Community Foundation collaborate on the awarding of two scholarships: the Edward W. Stimpson Scholarship and the Dean Humphrey Scholarship. Both awards are designed for collegiate or technical school students who have already established an aviation-related major or career path. Both grants provide \$2,000 each. While the Stimpson scholarship targets students who may wish to pursue engineering or flight related careers, the Humphrey scholarship is designed to underwrite the educational pursuits of students who are seeking a career in administration, communication or non-technical disciplines at aviation-related businesses.